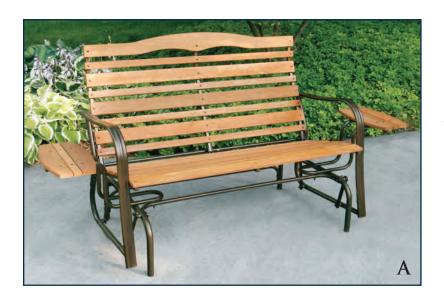

A. Double Glider with Trays

Model WL-12Z

Bronze Finish

30½" D, 80" W, 37" H

B. Tete-A-Tete Model WL-30Z Bronze Finish 36¼" D. 75" W. 37¼" H