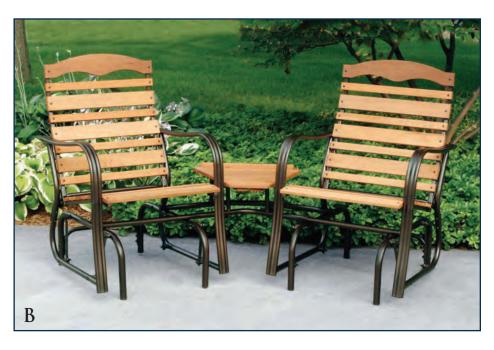

A. Double Glider with Trays

Model WL-12Z

Bronze Finish

30½" D, 80" W, 37" H

B. Tete-A-Tete Model WL-30Z Bronze Finish 36¼" D. 75" W. 37¼" H