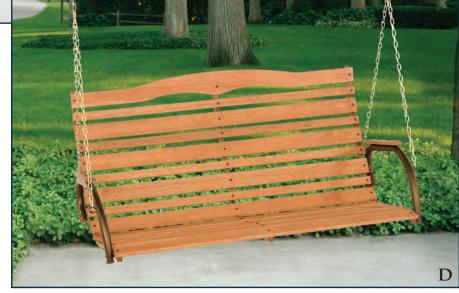

## WOODLAWN COLLECTION

C. Swing Frame Model WL-70Z Bronze Finish 48" D, 711/4" W, 663/4" H

D. HI-BACK SWING SEAT WITH CHAINS MODEL CG-05Z BRONZE FINISH 27" D, 51" W, 24¾" H

WOODLAWN (WL) ITEMS CAN SHIP WITH COUNTRY GARDEN (CG, FC), SUTTONS BAY (SB), GRAND ARBOR (GA), CHARLEVOIX (CV) FROM SHANGHAI CHINA