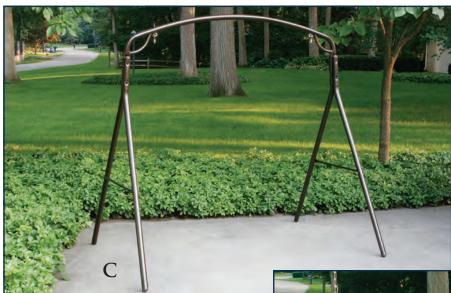

## WOODLAWN COLLECTION

C. Swing Frame Model WL-70Z Bronze Finish 48" D, 711/4" W, 663/4" H

D. HI-BACK SWING SEAT WITH CHAINS MODEL CG-05Z BRONZE FINISH 27" D, 51" W, 24¾" H

WOODLAWN (WL) ITEMS CAN SHIP WITH COUNTRY GARDEN (CG, FC), SUTTONS BAY (SB), GRAND ARBOR (GA), CHARLEVOIX (CV) FROM SHANGHAI CHINA